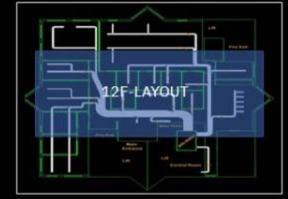

în BB BB Cold

12F-LAYOUT 13F-LAYOUT 12F-AHU

<20

20-24

>24

Hot

18F-LAYOUT

26.70 °C