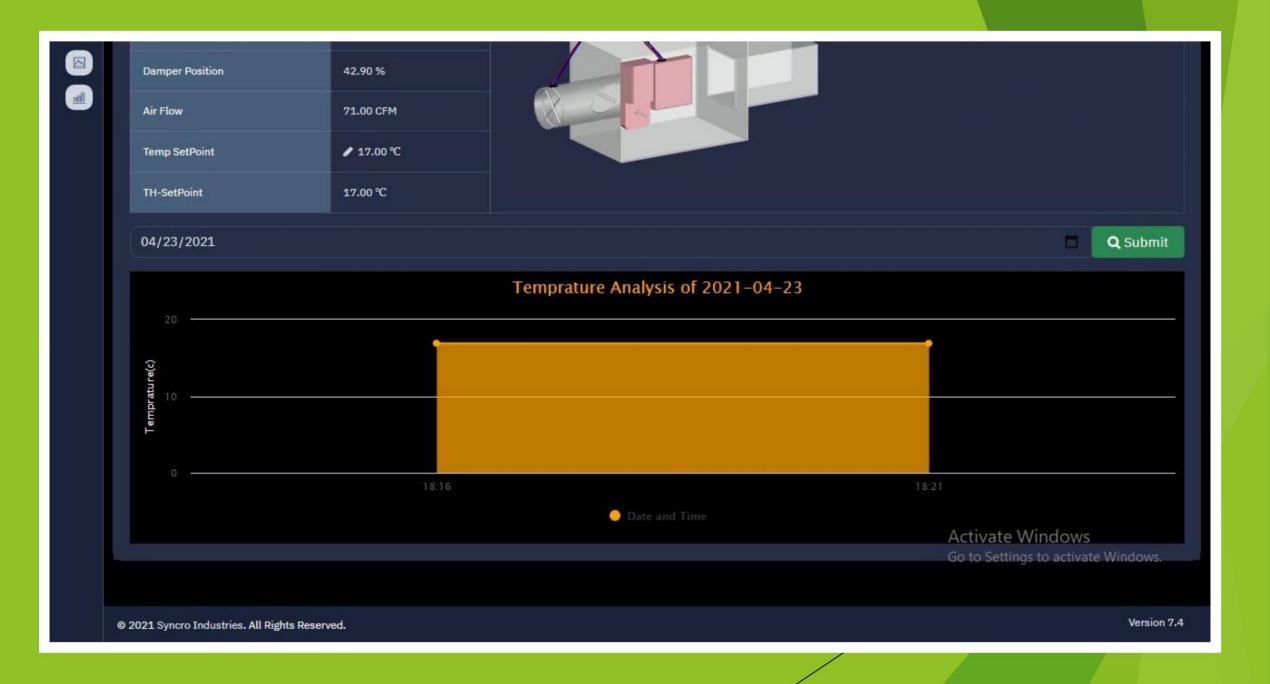

.40 Pa     | 0.00 Pa     |
| Duct Static Pressure-SP | 80.00 Pa   | 100.00 Pa   | 100.00 Pa   | 100.00 Pa   |
| CHW Inlet Temp          | 24.80 ℃    | 58.10 ℃     | 26.40 ℃     | 25.60 ℃     |

Press Esc to exit full screen

| 100 | 3  |
|-----|----|
| 1.1 | 18 |
|     |    |







| Parameters           | 12F      | 18F     | 19F      |
|----------------------|----------|---------|----------|
| On/Off Command       | •        |         |          |
| On/Off Status        | ON       | OFF     | OFF      |
| Auto/Manual Status   | AUTO     | AUTO    | AUTO     |
| Pantry Temp          | -8.70 °C | -8.70 ℃ | 30.30 ℃  |
| Pantry Temp Setpoint | 22.00 ℃  | 22.00 ℃ | 22.00 °C |
| Actuator Control     | 0.00     | 0.00    | 0.00     |
| Actuator Feedback    | 0.00 %   | 0.00 %  | 0.00 %   |







X





î

Home

# HOMME

LOGO