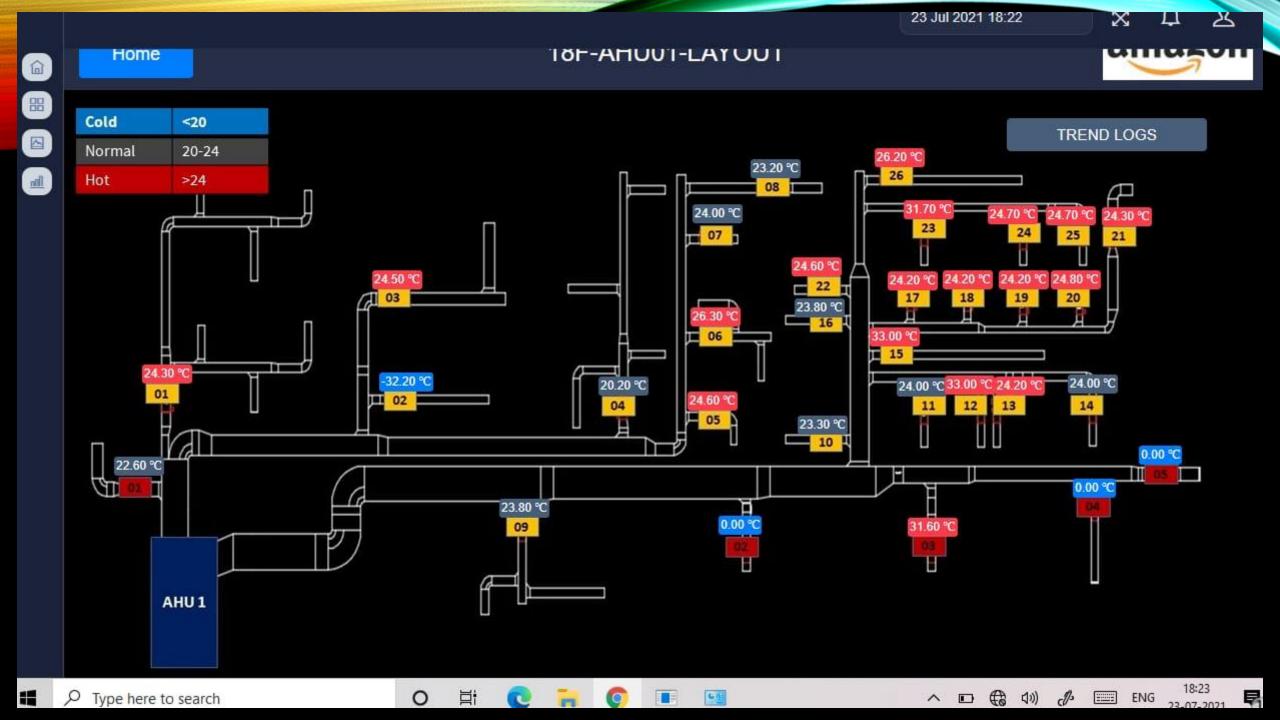

0 Pa     | 0.00 Pa     |
| Duct Static Pressure-SP | 80.00 Pa   | 100.00 Pa   | 100.00 Pa   | 100.00 Pa   |
| CHW Inlet Temp          | 24.80 ℃    | 58.10 ℃     | 26.40 ℃     | 25.60 ℃     |

Press Esc to exit full screen

| 100 | 3  |
|-----|----|
| 1.1 | 18 |
|     |    |







| Parameters           | 12F      | 18F     | 19F      |
|----------------------|----------|---------|----------|
| On/Off Command       | •        |         |          |
| On/Off Status        | ON       | OFF     | OFF      |
| Auto/Manual Status   | AUTO     | AUTO    | AUTO     |
| Pantry Temp          | -8.70 °C | -8.70 ℃ | 30.30 ℃  |
| Pantry Temp Setpoint | 22.00 ℃  | 22.00 ℃ | 22.00 °C |
| Actuator Control     | 0.00     | 0.00    | 0.00     |
| Actuator Feedback    | 0.00 %   | 0.00 %  | 0.00 %   |







X





î

Home

# HOMME

LOGO