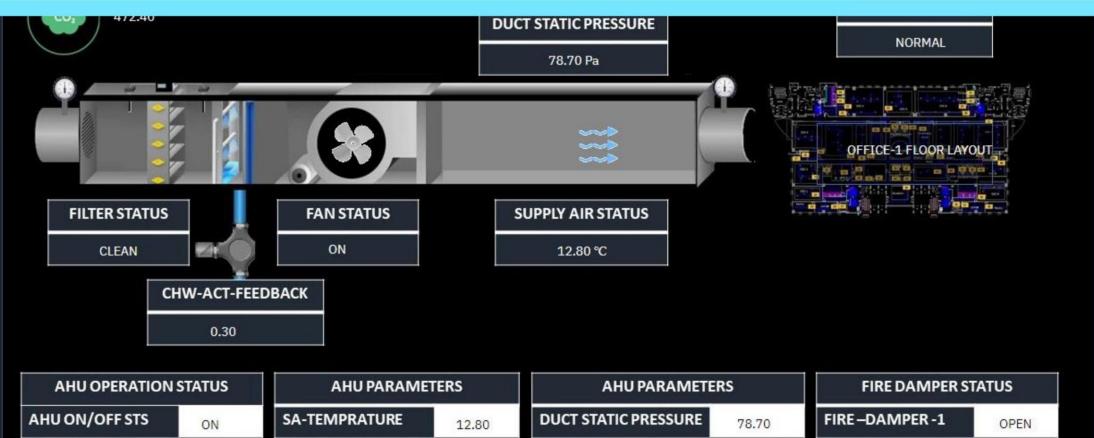

# Sync: BMS GRAPHICS

| AHU OPERATION STATUS |        |  |
|----------------------|--------|--|
| AHU ON/OFF STS       | ON     |  |
| AHU A/M STS          | AUTO   |  |
| VFD/BYPASS STS       | ON     |  |
| TRIP STS             | NORMAL |  |

ıılı

| AHU PARAMETERS   |        |  |
|------------------|--------|--|
| SA-TEMPRATURE    | 12.80  |  |
| CHW – ACT - CMD  | 100.00 |  |
| CHW-ACT-FEEDBACK | 0.30   |  |
| SAT - SETPOINT   | 0.00   |  |

| AHU PARAMETERS       |        |  |  |
|----------------------|--------|--|--|
| DUCT STATIC PRESSURE | 78.70  |  |  |
| VFD - CMD            | 0.00   |  |  |
| VFD - FEEDBACK       | 100.00 |  |  |
| DSP - SETPOINT       | 0.00   |  |  |

| FIRE DAMPER STATUS |      |  |
|--------------------|------|--|
| FIRE-DAMPER-1      | OPEN |  |
| FIRE -DAMPER -2    | OPEN |  |
| FIRE -DAMPER -3    | OPEN |  |
| FIRE -DAMPER -4    | OPEN |  |

Activate Minday