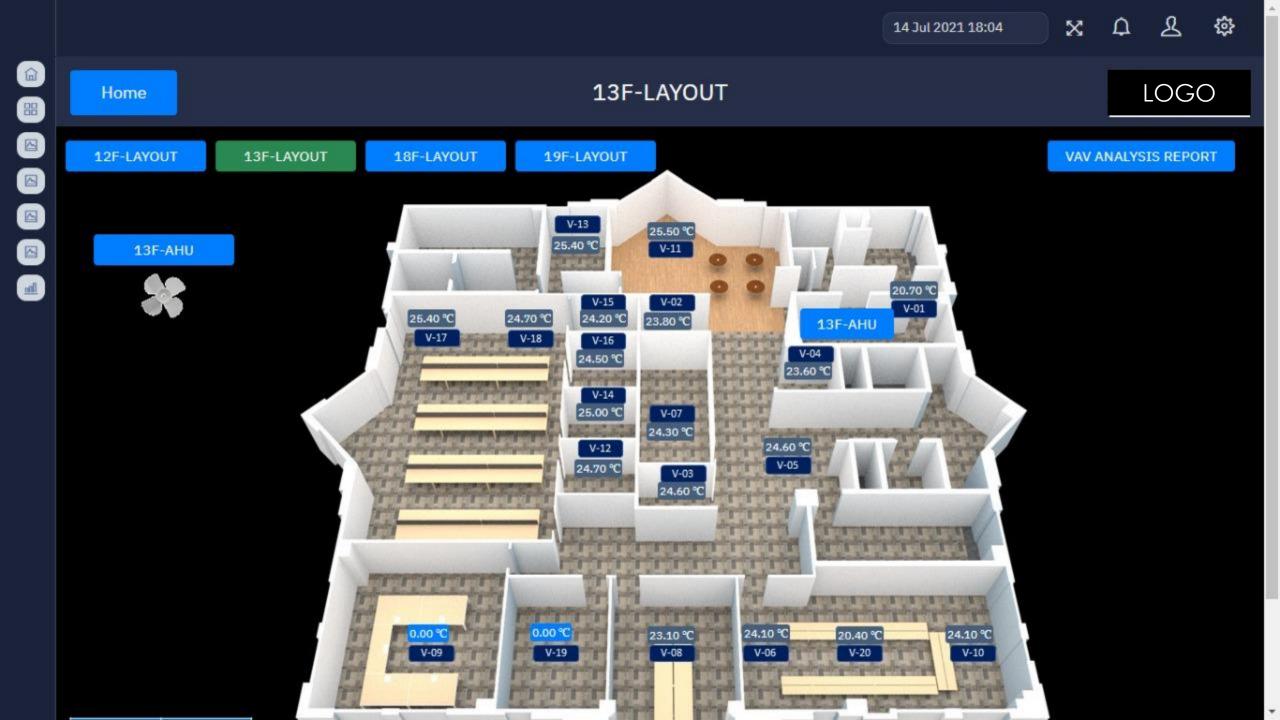

în BB BB Cold

12F-LAYOUT 13F-LAYOUT 12F-AHU

<20

20-24

>24

Hot

18F-LAYOUT

26.70 °C

19F-LAYOUT

24.80 °C

V-08

26.40 ℃

V-09

27.60 °C V-10

26.70 °C V-11

26.50 °C

V-12