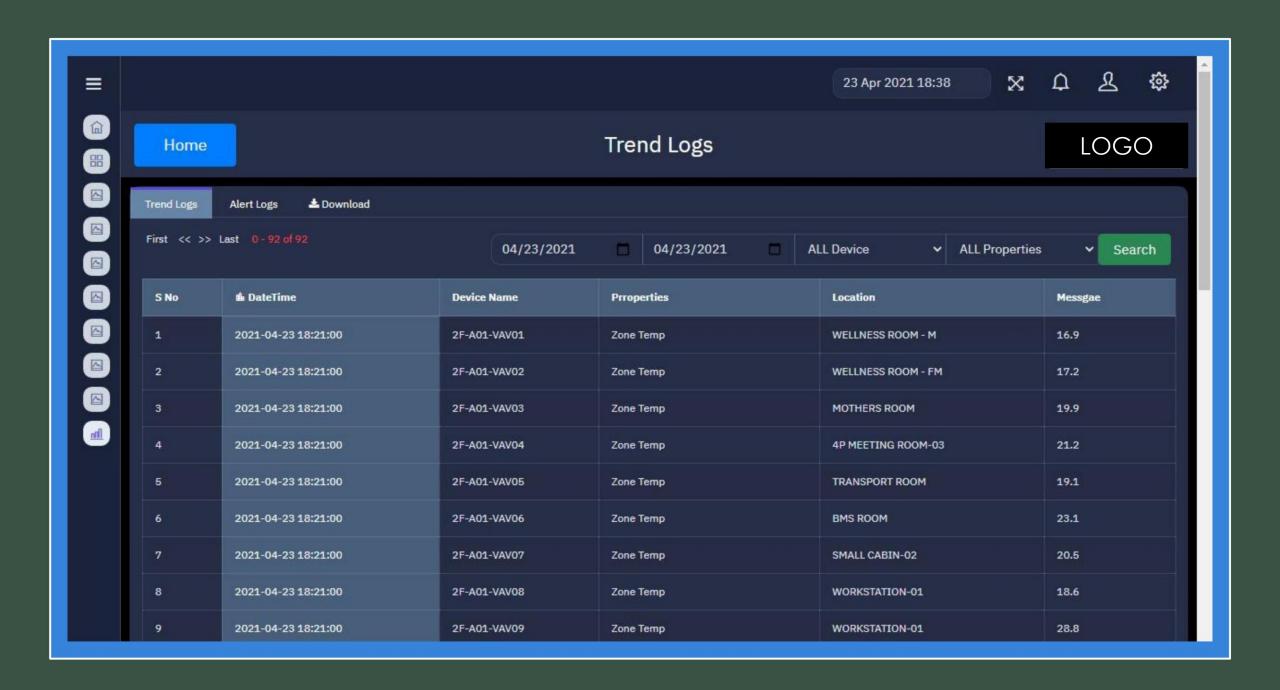

12F-AHU

93.50 CFM

RETURN CFM

0.00 CFM

HOURLY REPORTS

TREND LOGS

18F-AHU

DUCT STATIC PRESSURE