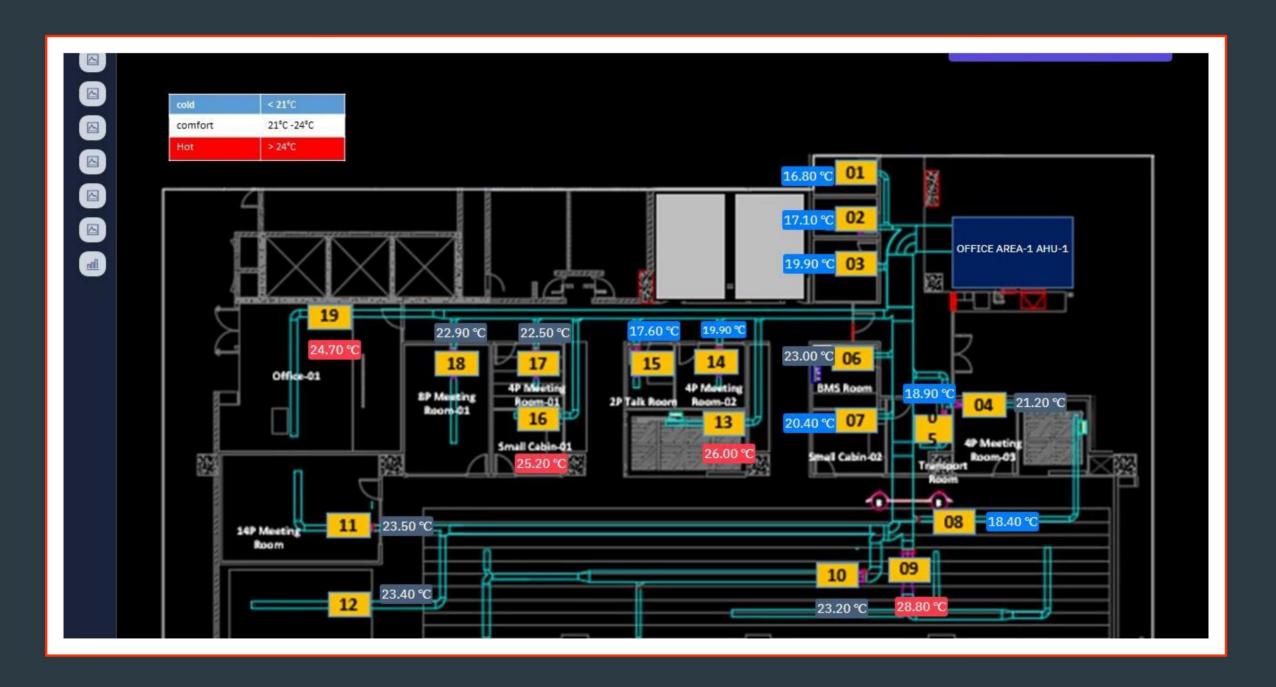

în BB BB Cold

12F-LAYOUT 13F-LAYOUT 12F-AHU

<20

20-24

>24

Hot

18F-LAYOUT

26.70 °C

19F-LAYOUT

24.80 °C

V-08

26.40 ℃

V-09

27.60 °C V-10

26.70 °C V-11

26.50 °C

V-12