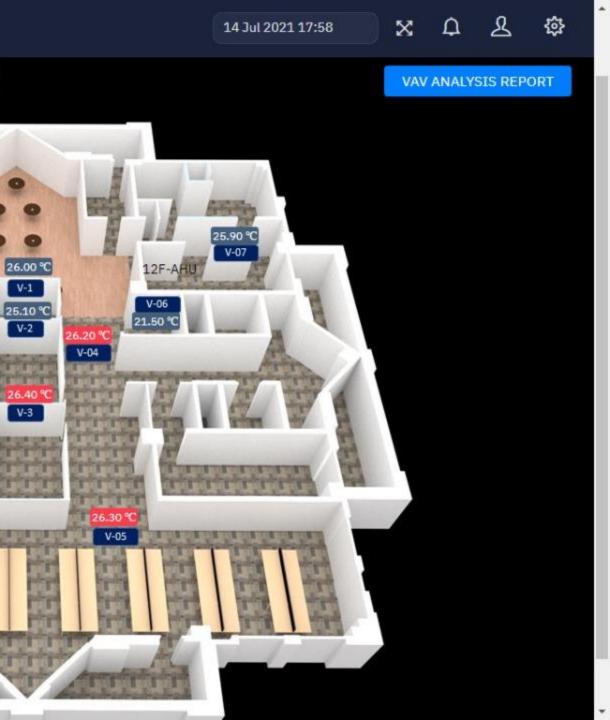

în BB BB Cold

12F-LAYOUT 13F-LAYOUT 12F-AHU

<20

20-24

>24

Hot

18F-LAYOUT

26.70 °C

19F-LAYOUT

24.80 °C

V-08

26.40 ℃

V-09

27.60 °C V-10

26.70 °C V-11

26.50 °C

V-12