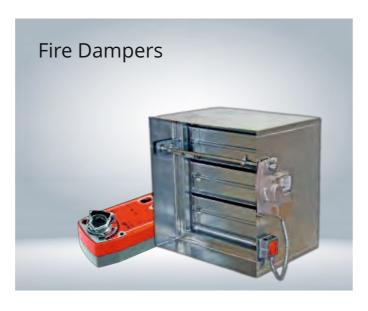

#### **Fire Dampers**

**Types of Fire Dampers** 

**Fusible Linx Fire Dampers** UL Listed Fusible Link

**Motorized** Fire Dampers

Fire Dampers with Sleeve and Flange options are available

**Control Panel, Actuators For MFD** are available.

**Actuator partner:** Honeywell & Belimo. Motorized Fire Dampers

Fire Damper Actuators

Fusible Link Fire Dampers

Fusible Link