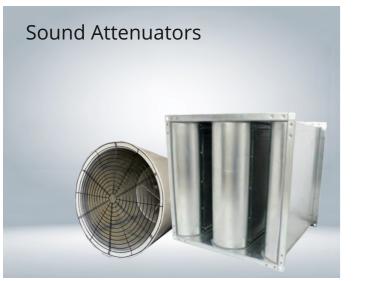

#### **Sound Attenuators**

Quiet places significantly enhance the experience of the environment, be it in a work space, a basement with high sound exhaust fans, or an underground metro station.

Apart from contributing to a pleasant experience, there is often times, like in the case of underground metro stations, a safety necessary in order to ensure that Emergency Public Announcements are not drowned in the noise of the HVAC systems.

#### **Quiet Work Environment**

Syncro has a wide range of Sound attenuators manufactured at the factory with international collaborations for design and testing.