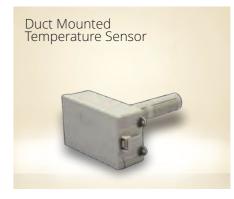

#### **BMS SENSORS**

With our advanced sensor technology, buildings become more efficient, comfortable, and sustainable. From optimizing energy consumption to ensuring optimal indoor air quality, our system works tirelessly to create the perfect environment.

Our comprehensive sensor suite includes temperature, humidity, CO2, light, occupancy, pressure, air quality, water quality, door/window, and fire/smoke sensors, providing granular data for precise building management.