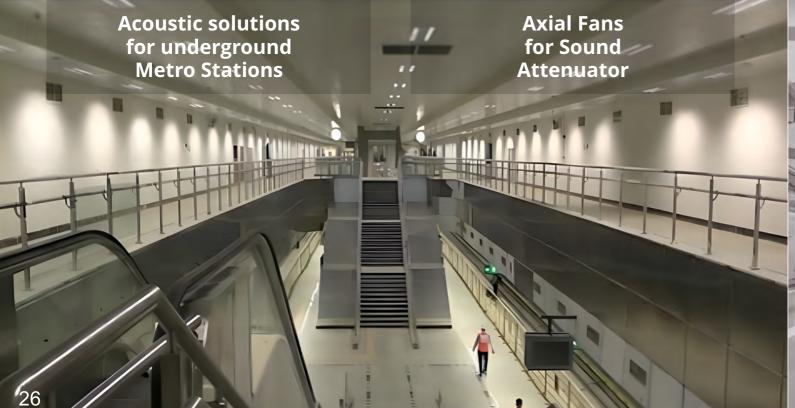

#### **Sound Attenuators**

Quiet places significantly enhance the experience of the environment, be it in a work space, a basement with high sound exhaust fans, or an underground metro station.

Apart from contributing to a pleasant experience, there is often times, like in the case of underground metro stations, a safety necessary in order to ensure that Emergency Public Announcements are not drowned in the noise of the HVAC systems.

#### **Quiet Work Environment**

Syncro has a wide range of Sound attenuators manufactured at the factory with international collaborations for design and testing.