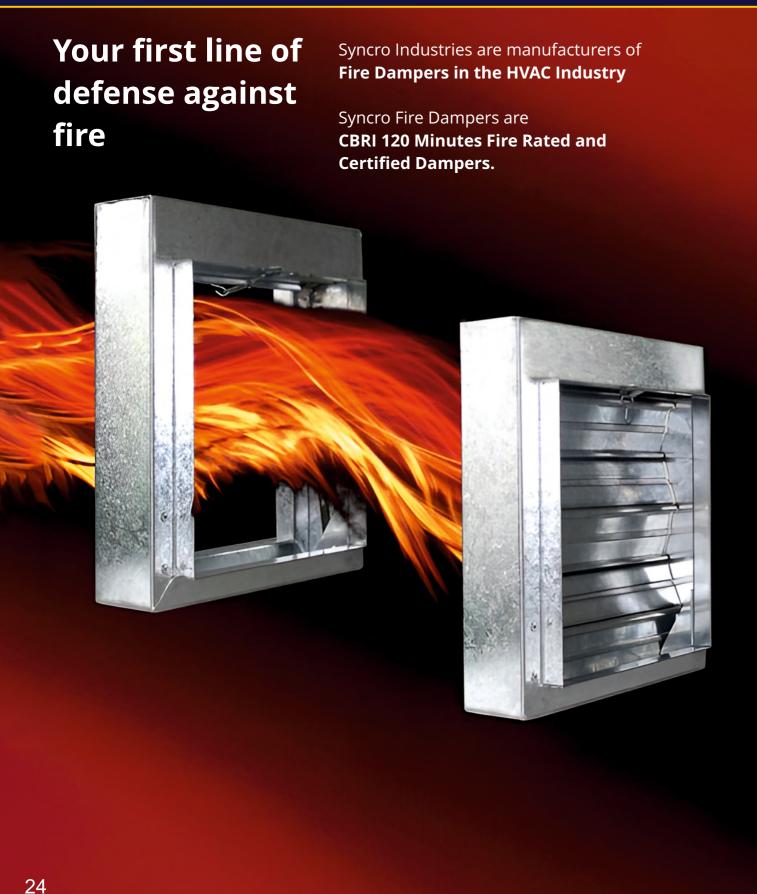

#### **Fire Dampers**

**Types of Fire Dampers** 

**Fusible Linx Fire Dampers** UL Listed Fusible Link

**Motorized** Fire Dampers

Fire Dampers with Sleeve and Flange options are available

**Control Panel, Actuators For MFD** are available.

**Actuator partner:** Honeywell & Belimo. Motorized Fire Dampers

Fire Damper Actuators

Fusible Link Fire Dampers

Fusible Link