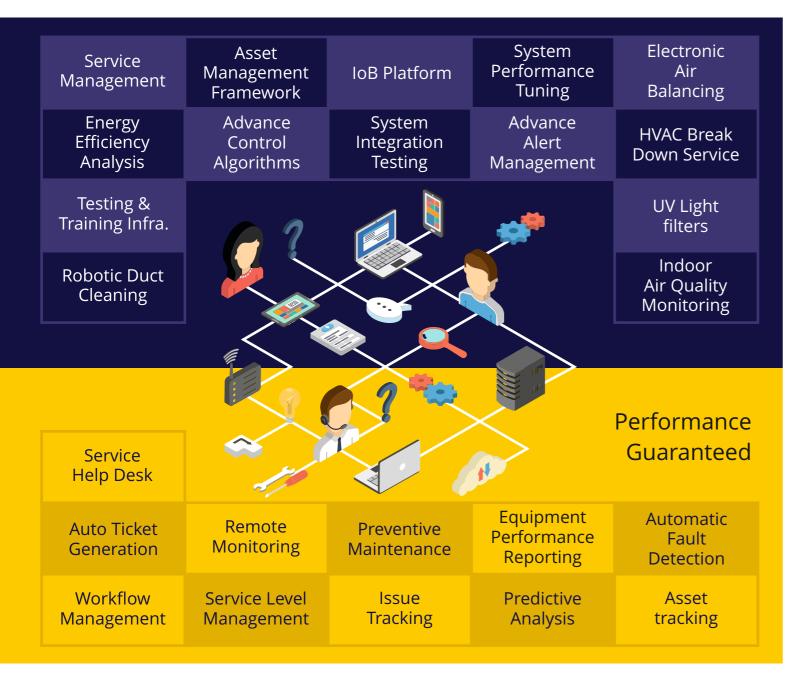

State-of-Art, Technology-powered Service Framework Management

Integrated Work Flow Management for high efficiency and customer satisfaction

#### **Service Help Desk**

- **O** Breakdown support
- **O** Preventive Maintenance
- Managed Services

Proven Track Record

Marquee Customer base

Authorized OEM Partner

Scientific Approach to Service Delivery

Large pool of technical expertise

Asset Management

Data Capture & Analysis

Sophisticated Diagnostic Tools

Continuous Improvement

Mulit-Level support structure

Pan India Presence

Service Command Centre