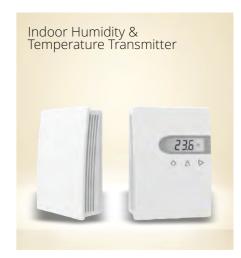

#### **BMS SENSORS**

With our advanced sensor technology, buildings become more efficient, comfortable, and sustainable. From optimizing energy consumption to ensuring optimal indoor air quality, our system works tirelessly to create the perfect environment.

Our comprehensive sensor suite includes temperature, humidity, CO2, light, occupancy, pressure, air quality, water quality, door/window, and fire/smoke sensors, providing granular data for precise building management.