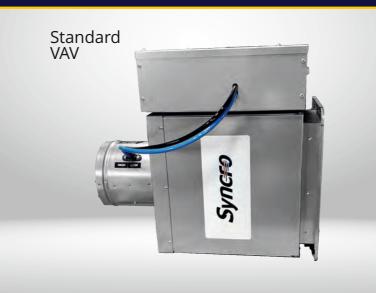

#### **Variable Air Volume (VAV)**

Syncro systems VAVs... were designed based on 20+ years of delivering successful VAV systems all over India that not only meet both the fundamental objectives but its design considerations also address the various aspects and stakeholders involved through the lifecycle. The Syncro solutions takes a 360 degree approach to making things happen.

The Syncro design and implementation team has successfully installed over 250,000 VAVs in over 2500 projects all over India and has an unparalleled track record having won many awards, Industry recognition and a marquee client base.

Syncro VAV Boxes come with Delta or Belimo controllers.

Syncro VAV can be Integrated and Provide Online Network with Software Interface with the help of Integrator and Tab Software

Circular VAV

VAV Integrator & Software