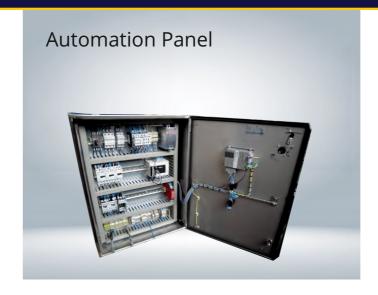

#### Plug & Play all the way

BMS Systems have traditionally been infamous for not completing on time. There are several reasons for this, and one of the major ones being that too much is being done at the site by well intentioned but under prepared engineers, that have to battle with too many site issues.

At Syncro, we have solved this with our inhouse plug and play panel manufacturing and a sophisticated testing that requires engineers at the site to do the bare minimum. This has allowed us to significantly compress implementation time-lines. Some of our case studies of green field implementations and retrofits