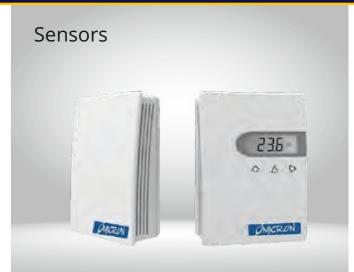

#### **BMS SENSORS**

With our advanced sensor technology, buildings become more efficient, comfortable, and sustainable. From optimizing energy consumption to ensuring optimal indoor air quality, our system works tirelessly to create the perfect environment.

Our comprehensive sensor suite includes temperature, humidity, CO2, light, occupancy, pressure, air quality, water quality, door/window, and fire/smoke sensors, providing granular data for precise building management.