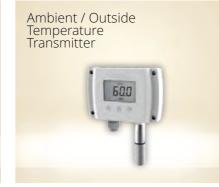

#### **BMS SENSORS**

With our advanced sensor technology, buildings become more efficient, comfortable, and sustainable. From optimizing energy consumption to ensuring optimal indoor air quality, our system works tirelessly to create the perfect environment.

Our comprehensive sensor suite includes temperature, humidity, CO2, light, occupancy, pressure, air quality, water quality, door/window, and fire/smoke sensors, providing granular data for precise building management.