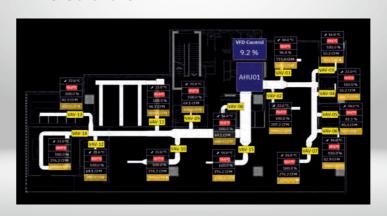

# We use BMS as an enabler to provide better engineering and not just as a fancy tool. This requires in-depth understanding of the HVAC mechanisms and other associated systems. | Current Weather | Plant | Pl

#### Building Management System (BMS)