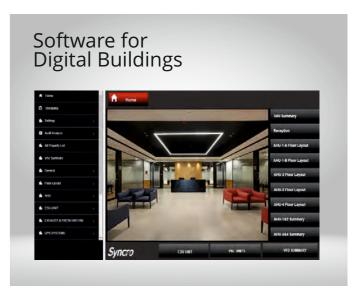

#### Building Management System (BMS)

#### Integrated Building Management

Lighting Management, Access Control on the same BACNet platform