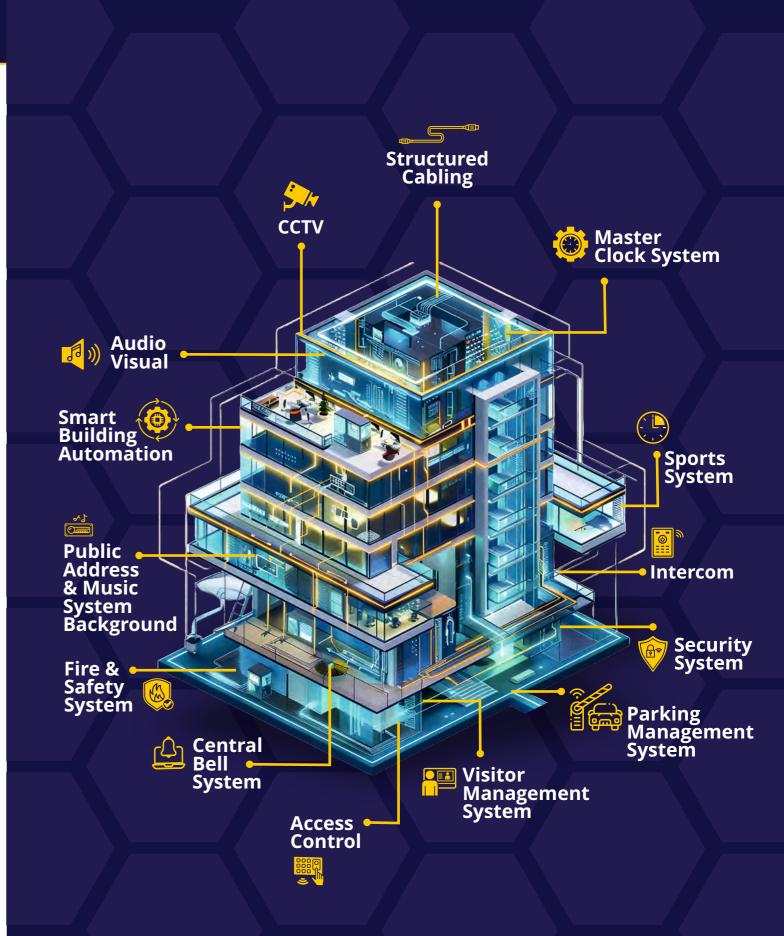

#### **ELV Safety & Security Solutions**

At Syncro, we're committed to delivering top-tier integrated solutions that combine the best of ELV and ICT technology. By partnering with industry-leading brands, we offer a wide range of high-quality services, including Fire Alarm & Public-Address Systems, AV Solutions, CCTV & Security Systems, Structured Cabling & ICT Networking.

#### **ELV Safety & Security Solutions**

#### **Networking Solutions**

Discover how our Extra Low Voltage (ELV) systems provide the essential infrastructure for your network to function smoothly and efficiently. We tailor ELV Solutions for Your Networking Needs which include: