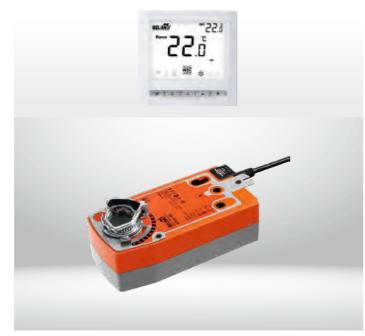

Syncro VAV Boxes come with Delta or Belimo controllers.

Syncro VAV can be Integrated and Provide Online Network with Software Interface with the help of Integrator and Tab Software

Circular VAV

VAV Integrator & Software

**Actuator partner:** Honeywell & Belimo. Motorized Fire Dampers

Fire Damper Actuators

Fusible Link Fire Dampers

Fusible Link