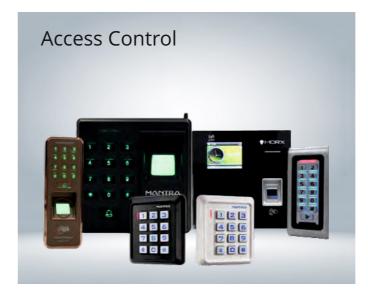

#### **Access Control:**

- Biometric Systems: Fingerprint, facial recognition, or iris scanning for secure access.
- Card Readers: Proximity cards, magnetic stripe cards, or RFID cards for convenient access control.
- Intercom Systems: Two-way communication for enhanced security and convenience.